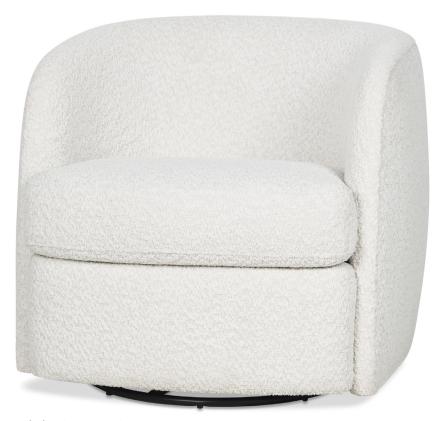

## VIOLA Options & prices

Fabric grade 8 10

Swivel Chair 4406 1449 1499 1549 1599 1649 1699 1749

12

14

16

18

20

34.5"W x 33"D x 31"H

Chakra Snow, Gr. 10